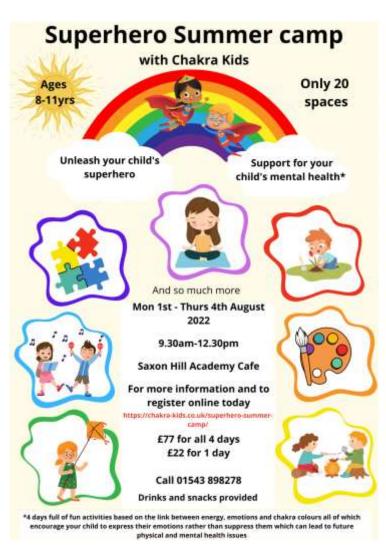

| Personally to become |

### buthous for the most fon & flexible childcare in town Monday 25th July to Friday 2nd September 2022





Workshop/Programme.







The Summer Reading Challenge -Mini Challenge for children aged 0 - 3

The Mini Challenge is a bite sized version of the Summer Reading Challenge for our youngest readers. Children collect stickers on a special collector card for the books they borrow and

How does the mini challenge work?

- Sign up at your local library
   Choose any books your child likes
- Share the stories together
- Collect a sticker for each book
- Collect 5 stickers to finish and earn a gold medal sticker











TENNIS, TAG RUGBY, DODGEBALL, BADMINTON, NETBALL, BASKET-

BALL, CRICKET, HOCKEY, FOOTBALL GOLF AND MUCH MORE PLUS

DAILY MEDALS & SPORTS PERSON OF THE WEEK

PURCELL AVENUE, LICHFIELD,

BOOK ONLINE TODAY lichfieldcitycommunityfootball.com

ROCKLANDS SCHOOL

AGES 4-12 | INDO