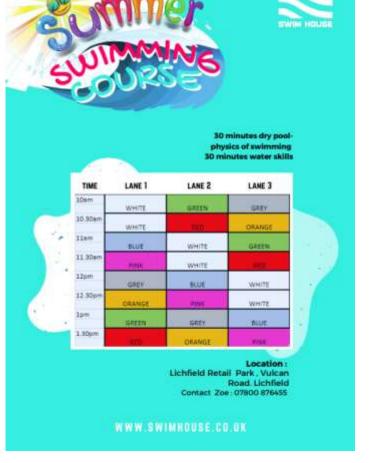

2, 3 & 4 year olds Plant



- Only 8 children per session.
  - Calm homely environment.
- Promoting social interactions and first friendships
  - Exciting stimulating activities.
- Experienced: caring, personal & professional practitioners.
  - Working with parents to ensure the best for our children.





Lichfield Little Learners offer:

First steps to learning, through play and exploration in our 3&4 year old provision.

- Experienced, professional, outstanding practitioners.
  - Promoting continual individual progress
- Outstanding activities over the 7 areas of learning. Stimulating indoor & outdoor environment
- Wraparound care option with familiar practitioners.
  - Competitive prices.
- Offering flexible hours over the week.
- For more information please contact us on 01543















### List of Courses - Summer 2022



|               |                        | Early Drop-Off &<br>Late Pics-Up | Daily & Weakly<br>Prices